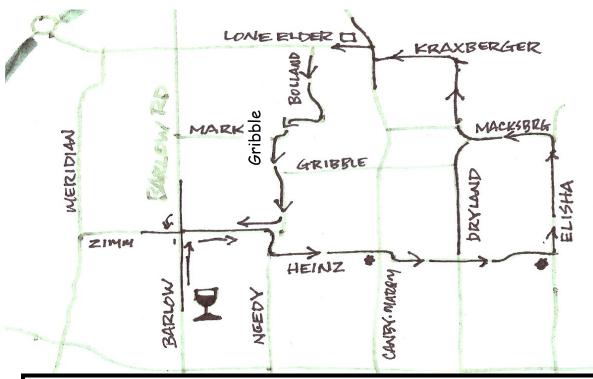

## St JOSEF'S Winery Annual Bike Ride & Brisket

A casual ride of 15 miles....(Estimated time 1-1.5 hours)
Starting at the crack of 11- followed by lunch on the patio
\$15 includes lunch, wine tasting & ride—please RSVP so we are ready for you
Contact—St Josef's 503.651.3190 or info@stjosefswinery.com

| segment | Segment | TTL Miles | Directions                                                             |
|---------|---------|-----------|------------------------------------------------------------------------|
| 1       | Segment | TTE WINCS | Right on Barlow Rd from driveway Ride SINGLE FILE on Barlow            |
|         | 0.5     | 0.5       | -                                                                      |
| 2       | 0.5     | 0.5       | Right at top of hill @ Zimmerman Road                                  |
| 3       | 1.0     | 1.5       | Right @ Needy Road                                                     |
| 4       | 0.3     | 1.8       | left onto Heinz Rd                                                     |
| 5       | 1.1     | 2.9       | Forward thru Stop @ Canby/Marquam Hwy                                  |
| 6       | 0.2     | 3.1       | Follow Needy Rd right & then left around Witchita Nursury              |
| 7       | 0.8     | 3.9       | Forward thru Stop @ Dryland Rd                                         |
| 8       | -3.9    |           | If you wish a shorter ride go left on Dryland it meets up with #12     |
| 9       | 4.9     | 4.9       | Left @ stop / Elisha Road                                              |
| 10      | 1.4     | 6.3       | Left @ stop / Macksburg Road                                           |
| 11      | 1.1     | 7.4       | Follow road right @ Terra Nova nursery                                 |
| 12      | 0.1     | 7.5       | Go straight (don't follow road left) onto Harms Rd                     |
| 13      | 0.8     | 8.3       | Left @ stop / Kracksburger Rd                                          |
| 14      | 0.9     | 9.2       | Rt @ Stop / Canby Marquam Hwy Ride SINGLE FILE                         |
| 15      | 0.3     | 9.5       | Left @ Lone Elder (store on corner)                                    |
| 16      | 0.6     | 10.1      | Left @ Bolland                                                         |
| 17      | 1.7     | 11.8      | Left @ stop / Gribble Rd                                               |
| 18      | 0.6     | 12.4      | go forward on road (changes name to Ogelsby)                           |
| 19      | 0.8     | 13.2      | Follow bend in road to right at end of road (you're back on Zimmerman) |
| 20      | 1.0     | 14.2      | Go left @ stop sign on Barlow (winery at top of hill)                  |
| 21      | 0.5     | 14.7      | St Josef's on left - it's time for WINE! Ride SINGLE FILE on Barlow    |